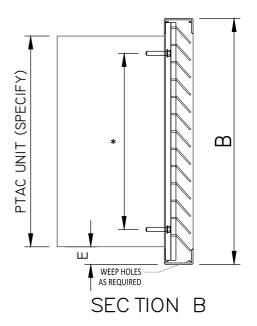

| SI | UNIT TYPE | UNIT MODEL<br>NO. | DIMENSIONS(MM) |   |   |   |   | QTY. | VARIATIONS |  |
|----|-----------|-------------------|----------------|---|---|---|---|------|------------|--|
|    |           |                   | Α              | В | С | D | E |      |            |  |
| 1  |           |                   |                |   |   |   |   |      |            |  |
| 2  |           |                   |                |   |   |   |   |      |            |  |
| 3  |           |                   |                |   |   |   |   |      |            |  |
| 4  |           |                   |                |   |   |   |   |      |            |  |
| 5  |           |                   |                |   |   |   |   |      |            |  |
| 6  |           |                   |                |   |   |   |   | ·    |            |  |
| 7  |           |                   |                |   |   |   |   |      |            |  |