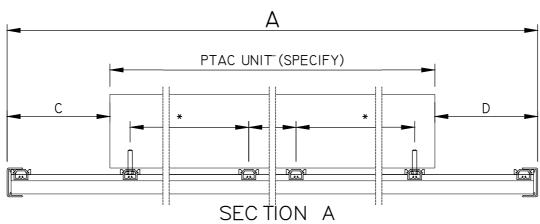

| SI | UNIT TYPE | UNIT MODEL<br>NO. | DIMENSIONS(MM) |   |   |   |   | QTY. | VARIATIONS |  |
|----|-----------|-------------------|----------------|---|---|---|---|------|------------|--|
|    |           |                   | Α              | В | С | D | E |      |            |  |
| 1  |           |                   |                |   |   |   |   |      |            |  |
| 2  |           |                   |                |   |   |   |   |      |            |  |
| 3  |           |                   |                |   |   |   |   |      |            |  |
| 4  |           |                   |                |   |   |   |   |      |            |  |
| 5  |           |                   |                |   |   |   |   |      |            |  |
| 6  |           |                   |                |   |   |   |   | ·    |            |  |
| 7  |           |                   |                |   |   |   |   |      |            |  |