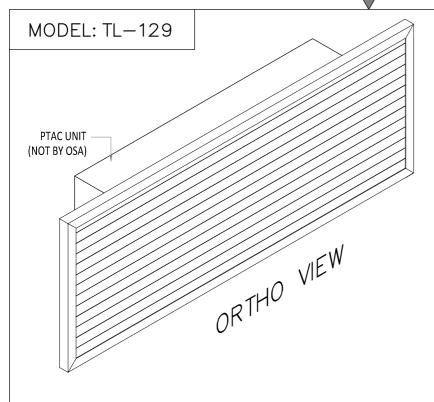

| SI | UNIT TYPE | UNIT MODEL<br>NO. | DIMENSIONS(MM) |   |   |   |   | QTY. | VARIATIONS |  |
|----|-----------|-------------------|----------------|---|---|---|---|------|------------|--|
|    |           |                   | Α              | В | С | D | E |      |            |  |
| 1  |           |                   |                |   |   |   |   |      |            |  |
| 2  |           |                   |                |   |   |   |   |      |            |  |
| 3  |           |                   |                |   |   |   |   |      |            |  |
| 4  |           |                   |                |   |   |   |   |      |            |  |
| 5  |           |                   |                |   |   |   |   |      |            |  |
| 6  |           |                   |                |   |   |   |   | ·    |            |  |
| 7  |           |                   |                |   |   |   |   |      |            |  |