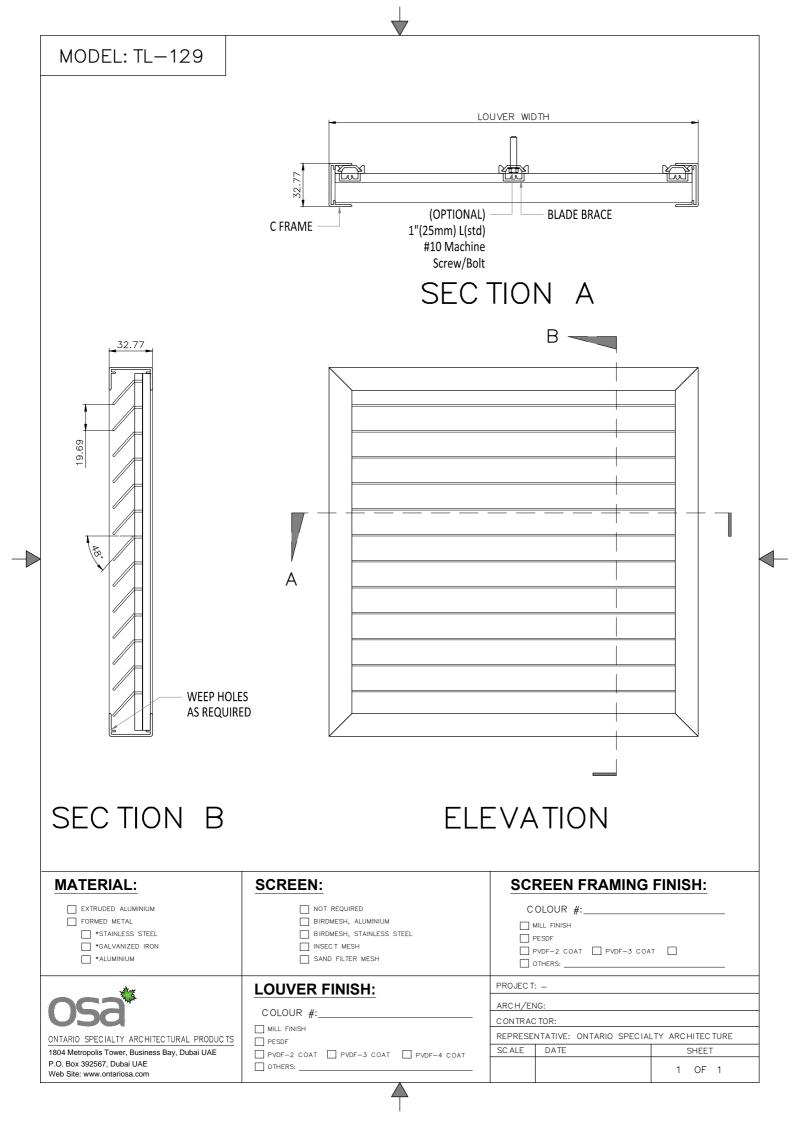

| MATERIAL:                                                                    | SCREEN:                                                                                                                                                 | SCREEN FRAMING FINISH:                                          |      |        |  |  |
|------------------------------------------------------------------------------|---------------------------------------------------------------------------------------------------------------------------------------------------------|-----------------------------------------------------------------|------|--------|--|--|
| EXTRUDED ALUMINIUM FORMED METAL *STAINLESS STEEL *GALVANIZED IRON *ALUMINIUM | <ul> <li>NOT REQUIRED</li> <li>□ BIRDMESH, ALUMINIUM</li> <li>□ BIRDMESH, STAINLESS STEEL</li> <li>□ INSECT MESH</li> <li>□ SAND FILTER MESH</li> </ul> | COLOUR #:  MILL FINISH  PESDF  PVDF-2 COAT PVDF-3 COAT  OTHERS: |      |        |  |  |
| Merc                                                                         | LOUVER FINISH:                                                                                                                                          | PROJECT: —                                                      |      |        |  |  |
| OCS.                                                                         |                                                                                                                                                         | ARCH/ENG:                                                       |      |        |  |  |
| <b>U</b> 5a                                                                  | COLOUR #:                                                                                                                                               | CONTRACTOR:                                                     |      |        |  |  |
| ONTARIO SPECIALTY ARCHITECTURAL PRODUCTS                                     | ☐ MILL FINISH ☐ PESDF                                                                                                                                   | REPRESENTATIVE: ONTARIO SPECIALTY ARCHITECTURE                  |      |        |  |  |
| 1804 Metropolis Tower, Business Bay, Dubai UAE                               | ☐ PVDF-2 COAT ☐ PVDF-3 COAT ☐ PVDF-4 COAT                                                                                                               | SC ALE                                                          | DATE | SHEET  |  |  |
| P.O. Box 392567, Dubai UAE<br>Web Site: www.ontariosa.com                    | OTHERS:                                                                                                                                                 |                                                                 |      | 1 OF 1 |  |  |