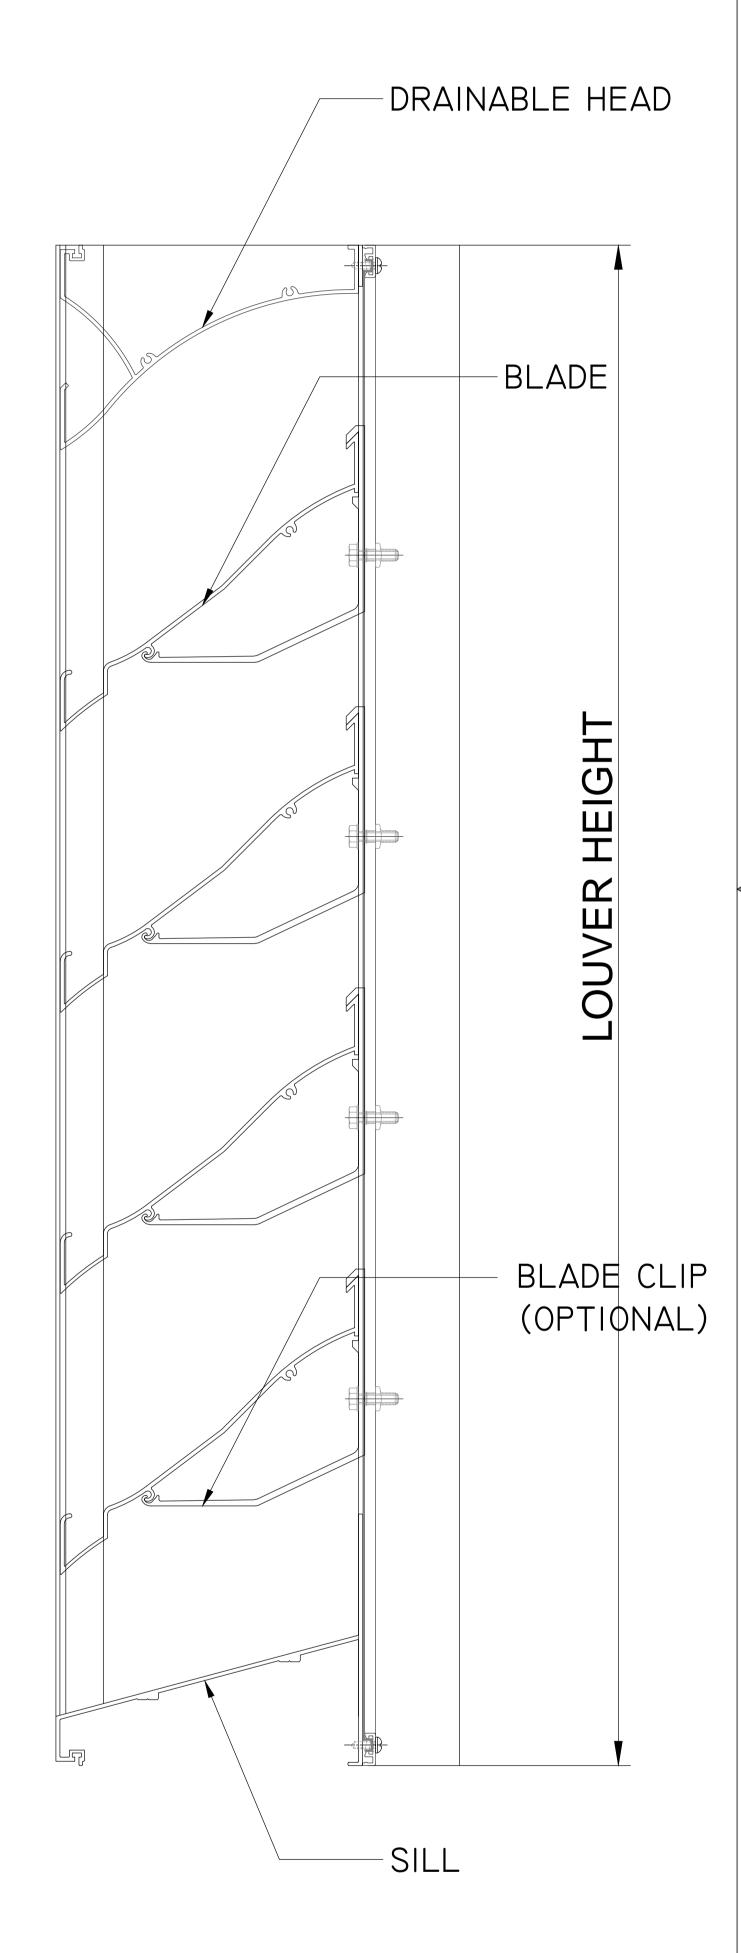

## MODEL: DL-660



## PLAN





## ELEVATION

## SECTION

| MATERIAL:                                                                                                                                            | SCREEN:                                                  | SCREEN FRAMING                                                                        | FINISH: |
|------------------------------------------------------------------------------------------------------------------------------------------------------|----------------------------------------------------------|---------------------------------------------------------------------------------------|---------|
| EXTRUDED ALUMINIUM                                                                                                                                   |