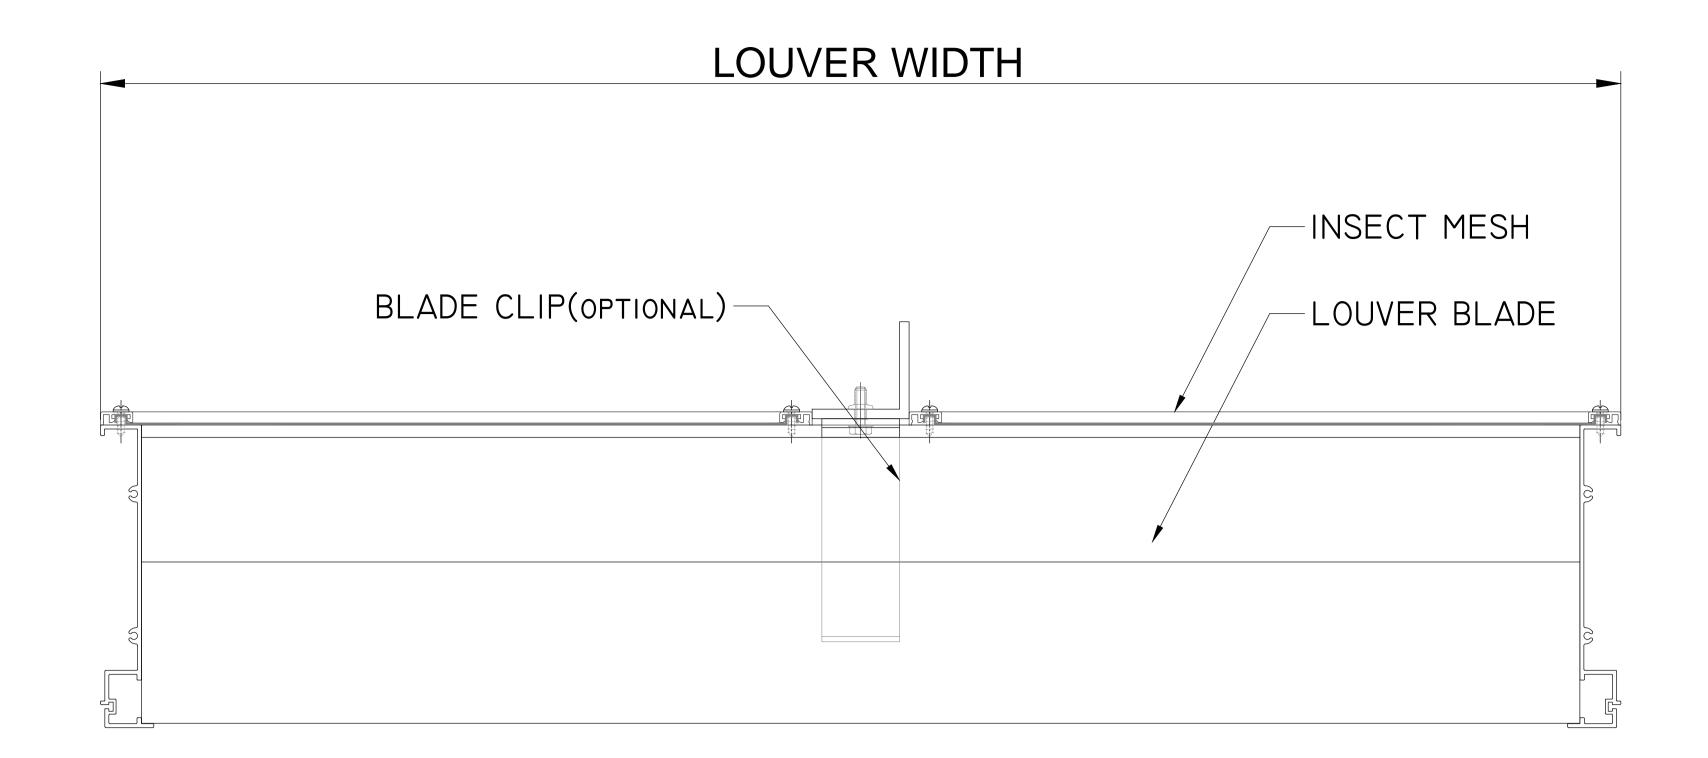

## MODEL: DL-660



## PLAN





## ELEVATION

## SECTION

| MATERIAL:                                                                                                                                            | SCREEN:                                                  | SCREEN FRAMING                                                                        | FINISH: |
|------------------------------------------------------------------------------------------------------------------------------------------------------|----------------------------------------------------------|---------------------------------------------------------------------------------------|---------|
| EXTRUDED ALUMINIUM