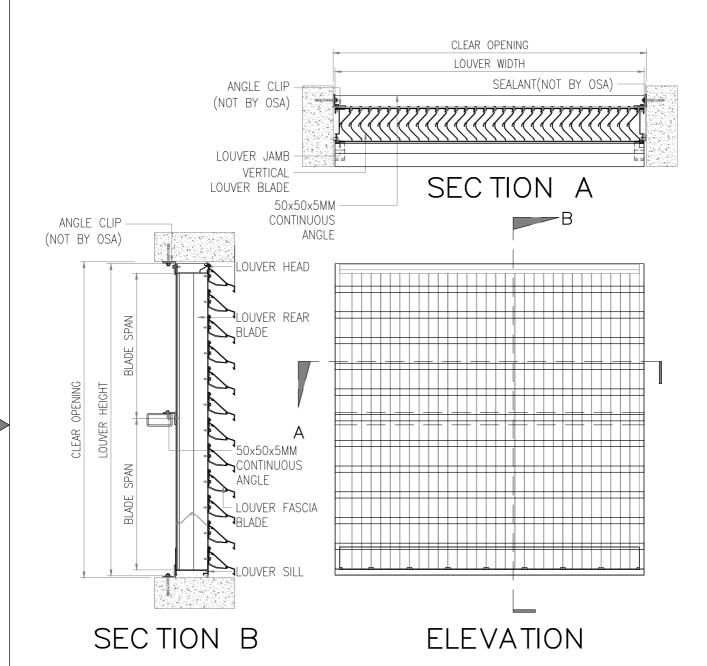

## MODEL: RSR-900HP

| MATERIAL:                                                                                                                                       | SCREEN:                                                                                                                                                 | SCREEN FRAMING FINISH:                                          |      |        |
|-------------------------------------------------------------------------------------------------------------------------------------------------|---------------------------------------------------------------------------------------------------------------------------------------------------------|-----------------------------------------------------------------|------|--------|
| EXTRUDED ALUMINIUM FORMED METAL *STAINLESS STEEL *GALVANIZED IRON *ALUMINIUM                                                                    | <ul> <li>NOT REQUIRED</li> <li>□ BIRDMESH, ALUMINIUM</li> <li>□ BIRDMESH, STAINLESS STEEL</li> <li>□ INSECT MESH</li> <li>□ SAND FILTER MESH</li> </ul> | COLOUR #:  MILL FINISH  PESDF  PVDF-2 COAT PVDF-3 COAT  OTHERS: |      |        |
| ONTARIO SPECIALTY ARCHITECTURAL PRODUCTS  1404 Metropolis Tower, Business Bay, Dubai UAE P.O. Box 392567, Dubai UAE Web Site: www.ontariosa.com | LOUVER FINISH:                                                                                                                                          | PROJECT: —                                                      |      |        |
|                                                                                                                                                 | COLOUR #:    MILL FINISH   PESDF   PVDF-2 COAT   PVDF-4 COAT   OTHERS:                                                                                  | ARCH/ENG:                                                       |      |        |
|                                                                                                                                                 |                                                                                                                                                         | CONTRACTOR:                                                     |      |        |
|                                                                                                                                                 |                                                                                                                                                         | REPRESENTATIVE: ONTARIO SPECIALTY ARCHITECTURE                  |      |        |
|                                                                                                                                                 |                                                                                                                                                         | SC ALE                                                          | DATE | SHEET  |
|                                                                                                                                                 |                                                                                                                                                         |                                                                 |      | 1 OF 1 |