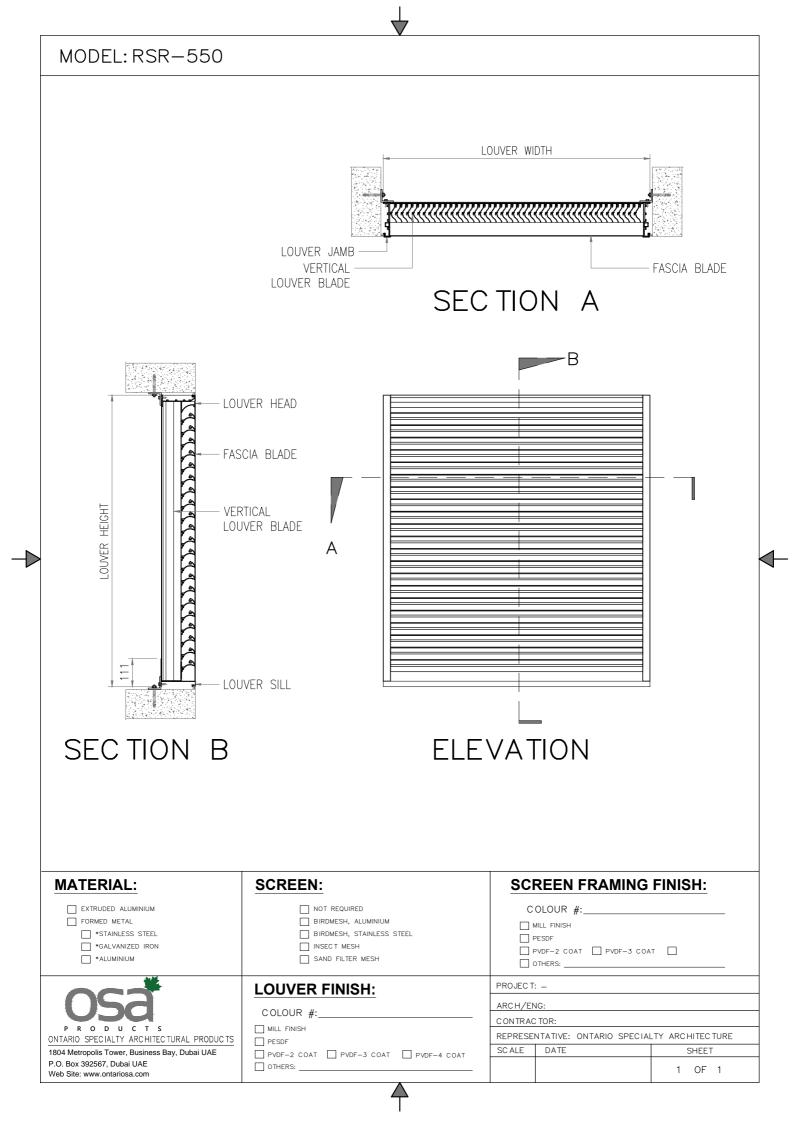

**MATERIAL: SCREEN: SCREEN FRAMING FINISH:** EXTRUDED ALUMINIUM NOT REQUIRED COLOUR #:\_ FORMED METAL BIRDMESH, ALUMINIUM MILL FINISH \*STAINLESS STEEL ☐ BIRDMESH, STAINLESS STEEL PESDF \*GALVANIZED IRON ☐ INSECT MESH ☐ PVDF-2 COAT ☐ PVDF-3 COAT ☐ \*ALUMINIUM SAND FILTER MESH OTHERS: \_ PROJECT: -**LOUVER FINISH:** ARCH/ENG: COLOUR #:\_ CONTRACTOR: MILL FINISH P R O D U C T S REPRESENTATIVE: ONTARIO SPECIALTY ARCHITECTURE ONTARIO SPECIALTY ARCHITECTURAL PRODUCTS PESDF SCALE DATE 1804 Metropolis Tower, Business Bay, Dubai UAE SHEET ☐ PVDF-2 COAT ☐ PVDF-3 COAT ☐ PVDF-4 COAT P.O. Box 392567, Dubai UAE OTHERS: 1 OF 1 Web Site: www.ontariosa.com