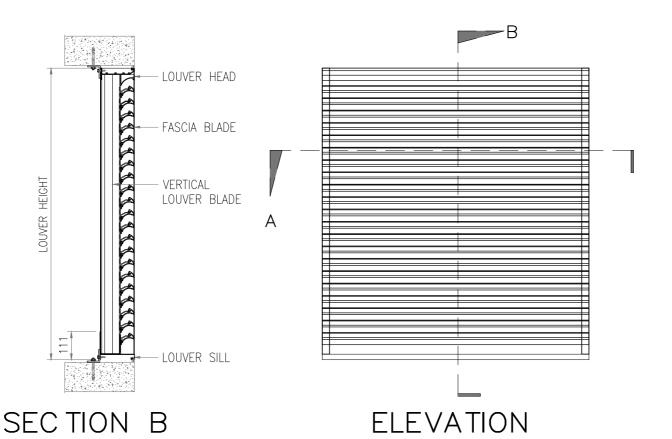

**MATERIAL: SCREEN: SCREEN FRAMING FINISH:** EXTRUDED ALUMINIUM NOT REQUIRED COLOUR #:\_ FORMED METAL BIRDMESH, ALUMINIUM MILL FINISH \*STAINLESS STEEL ☐ BIRDMESH, STAINLESS STEEL PESDF \*GALVANIZED IRON ☐ INSECT MESH ☐ PVDF-2 COAT ☐ PVDF-3 COAT ☐ \*ALUMINIUM SAND FILTER MESH OTHERS: \_ PROJECT: -**LOUVER FINISH:** ARCH/ENG: COLOUR #:\_ CONTRACTOR: MILL FINISH P R O D U C T S REPRESENTATIVE: ONTARIO SPECIALTY ARCHITECTURE ONTARIO SPECIALTY ARCHITECTURAL PRODUCTS PESDF SCALE DATE 1804 Metropolis Tower, Business Bay, Dubai UAE SHEET ☐ PVDF-2 COAT ☐ PVDF-3 COAT ☐ PVDF-4 COAT P.O. Box 392567, Dubai UAE OTHERS: 1 OF 1 Web Site: www.ontariosa.com