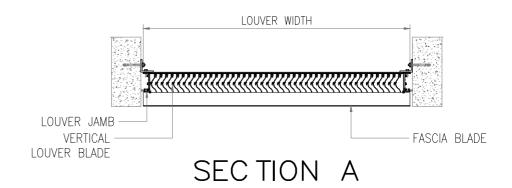

**MATERIAL: SCREEN: SCREEN FRAMING FINISH:** EXTRUDED ALUMINIUM NOT REQUIRED COLOUR #:\_ FORMED METAL BIRDMESH, ALUMINIUM MILL FINISH \*STAINLESS STEEL ☐ BIRDMESH, STAINLESS STEEL PESDF \*GALVANIZED IRON ☐ INSECT MESH ☐ PVDF-2 COAT ☐ PVDF-3 COAT ☐ \*ALUMINIUM SAND FILTER MESH OTHERS: \_ PROJECT: -**LOUVER FINISH:** ARCH/ENG: COLOUR #:\_ CONTRACTOR: MILL FINISH P R O D U C T S REPRESENTATIVE: ONTARIO SPECIALTY ARCHITECTURE ONTARIO SPECIALTY ARCHITECTURAL PRODUCTS PESDF SCALE DATE 1804 Metropolis Tower, Business Bay, Dubai UAE SHEET ☐ PVDF-2 COAT ☐ PVDF-3 COAT ☐ PVDF-4 COAT P.O. Box 392567, Dubai UAE OTHERS: 1 OF 1 Web Site: www.ontariosa.com