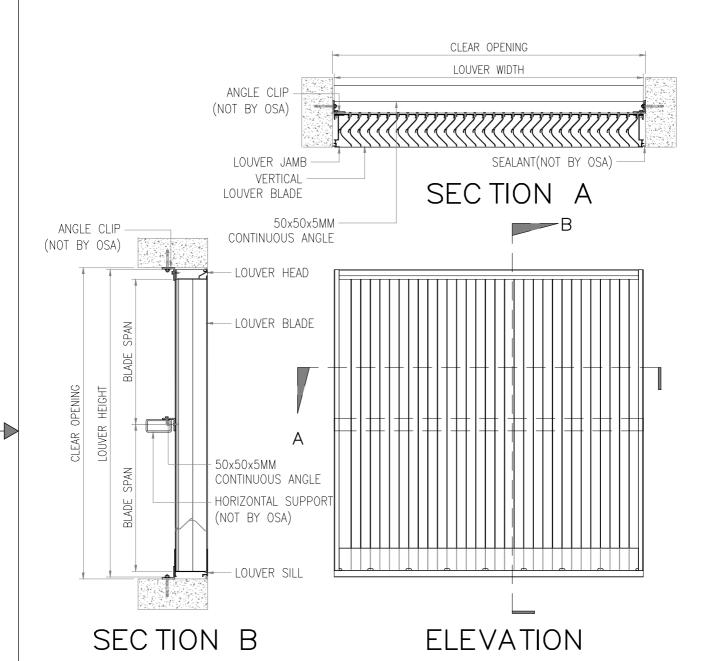

## MODEL: RSR-545V

| MATERIAL:                                                                              | SCREEN:                                                                                                                                                 | SCREEN FRAMING FINISH:                                          |      |        |
|----------------------------------------------------------------------------------------|---------------------------------------------------------------------------------------------------------------------------------------------------------|-----------------------------------------------------------------|------|--------|
| ☐ EXTRUDED ALUMINIUM ☐ FORMED METAL ☐ *STAINLESS STEEL ☐ *GALVANIZED IRON ☐ *ALUMINIUM | <ul> <li>NOT REQUIRED</li> <li>□ BIRDMESH, ALUMINIUM</li> <li>□ BIRDMESH, STAINLESS STEEL</li> <li>□ INSECT MESH</li> <li>□ SAND FILTER MESH</li> </ul> | COLOUR #:  MILL FINISH  PESDF  PVDF-2 COAT PVDF-3 COAT  OTHERS: |      |        |
| osa*                                                                                   | LOUVER FINISH:                                                                                                                                          | PROJEC T: —                                                     |      |        |
|                                                                                        | COLOUR #:                                                                                                                                               | ARCH/ENG: CONTRACTOR:                                           |      |        |
| ONTARIO SPECIALTY ARCHITECTURAL PRODUCTS                                               | PESDF                                                                                                                                                   | REPRESENTATIVE: ONTARIO SPECIALTY ARCHITECTURE                  |      |        |
| 1404 Metropolis Tower, Business Bay, Dubai UAE                                         | PVDF-2 COAT PVDF-3 COAT PVDF-4 COAT                                                                                                                     | SC ALE                                                          | DATE | SHEET  |
| P.O. Box 392567, Dubai UAE<br>Web Site: www.ontariosa.com                              | OTHERS:                                                                                                                                                 |                                                                 |      | 1 OF 1 |