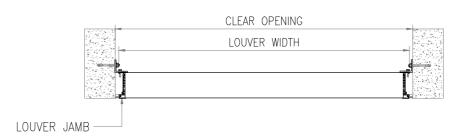

MODEL: RSR-400





| MATERIAL:                                                                    | SCREEN:                                                                                                                                                 | SCREEN FRAMING FINISH:                                          |
|------------------------------------------------------------------------------|---------------------------------------------------------------------------------------------------------------------------------------------------------|-----------------------------------------------------------------|
| EXTRUDED ALUMINIUM FORMED METAL *STAINLESS STEEL *GALVANIZED IRON *ALUMINIUM | <ul> <li>NOT REQUIRED</li> <li>□ BIRDMESH, ALUMINIUM</li> <li>□ BIRDMESH, STAINLESS STEEL</li> <li>□ INSECT MESH<