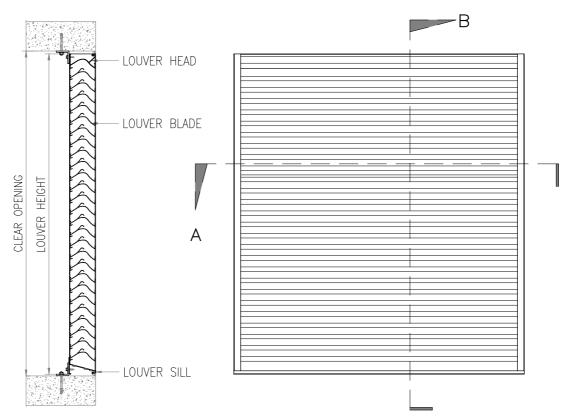

MODEL: RSR-400





| MATERIAL:                                                                    | SCREEN:                                                                                                                                                 | SCREEN FRAMING FINISH:                                          |
|------------------------------------------------------------------------------|---------------------------------------------------------------------------------------------------------------------------------------------------------|-----------------------------------------------------------------|
| EXTRUDED ALUMINIUM FORMED METAL *STAINLESS STEEL *GALVANIZED IRON *ALUMINIUM | <ul> <li>NOT REQUIRED</li> <li>□ BIRDMESH, ALUMINIUM</li> <li>□ BIRDMESH, STAINLESS STEEL</li> <li>□ INSECT MESH</l