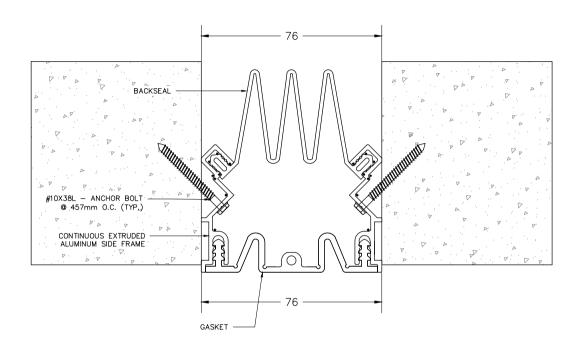

NOTE: ALL DIM. ARE IN MM

PO Box 392567, Office No. 1404, Metropolis Tower,Business Bay, Dubai. U.A.E. Tel: +9714 2776760, Fax: +9714 2776736 Web Site: www.ontariosa.com

| MIN. JOINT OPENING | NOMINAL JOINT OPENING | MAX. JOINT OPENING | EXPOSED SURFACE | OVERALL WIDTH | OVERALL HEIGHT |
|--------------------|-----------------------|--------------------|-----------------|---------------|----------------|
| 1.25"(32mm)        | 3.00"(76mm)           | 4.50"(114mm)       | 3.00"(76mm)     | 3.00"(76mm)   | N/A            |
|                    |                       |                    |                 |               |                |