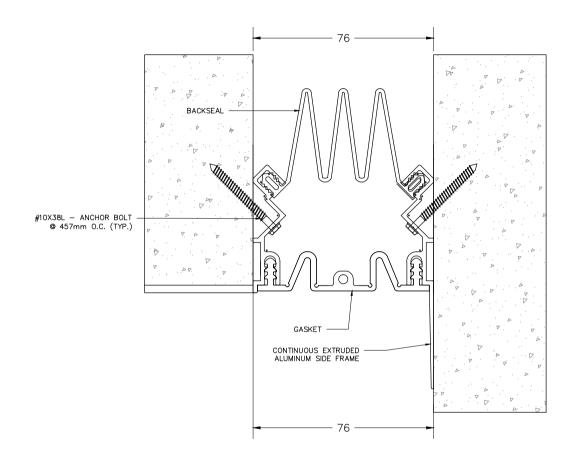

NOTE: ALL DIM. ARE IN MM

PO Box 392567, Office No. 1404, Metropolis Tower, Business Bay, Dubai. U.A.E. Tel: +9714 2776760, Fax: +9714 2776736

Web Site: www.ontariosa.com

NOMINAL JOINT OPENING MAX. JOINT OPENING EXPOSED SURFACE MIN. JOINT OPENING OVERALL WIDTH OVERALL HEIGHT 1.25"(32mm) 3.00"(76mm) 3.00"(76mm) 3.00"(76mm) 4.50"(114mm) N/A

MODEL NO:

XWCGF3

| PROJECT:     | DATE: |
|--------------|-------|
| CLIENT:      |       |
| DRAWING NO.: |       |

DESIGN RIGHTS

This drawing and designs contained hereon are proprietary and confidential property of OSA. These should not be used for any purpose other than what it is issued for. This drawing should not be copied, modified, distributed or used without permission from OSA. Copyright and Intellectual Property rights are applicable.

DISCLAIMER OSA reserves the right to discontinue the design or modify the existing design without prior

APPLICATION:

Exterior Wall to Corner Wall