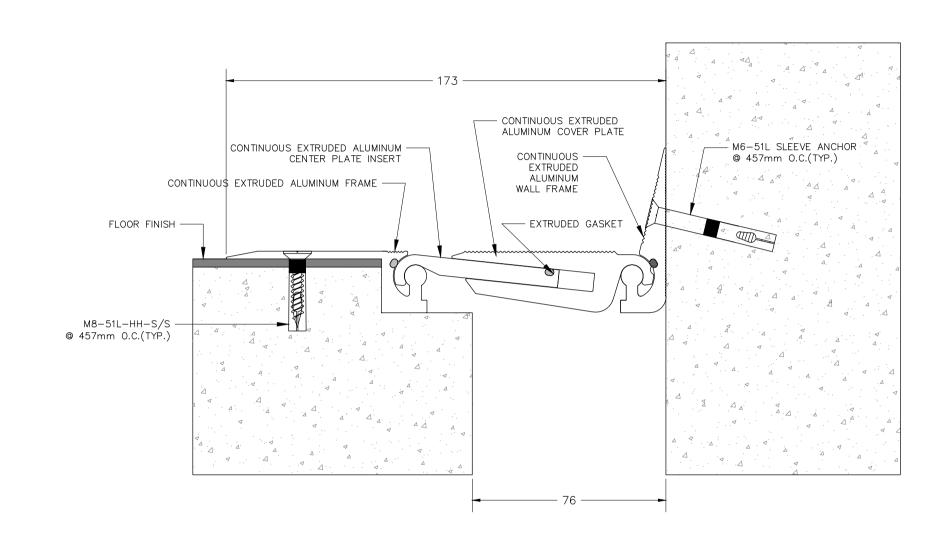

NOTE: All DIM. ARE IN MM

| osat                                                                                                                                         | MIN. JOINT OPENING<br>2.45"(62mm) | NOMINAL JOINT OPENING<br>3.00°(76mm) | MAX. JOINT OPENING<br>3.75(95mm) | EXPOSED SURFACE<br>6.81"(173mm) | OVERALL WIDTH<br>6.81*(173mm) | OVERALL HEIGHT<br>N/A-Surface Mount     | DESIGN RIGHTS<br>This drawing and designs contained hereon are proprietary and<br>confidential property of OSA. These should not be used for any<br>purpose other than what it is issued for. This drawing should not | DISCLAIMER<br>OSA reserves the right<br>to discontinue the design<br>or modify the existing |
|----------------------------------------------------------------------------------------------------------------------------------------------|-----------------------------------|--------------------------------------|----------------------------------|---------------------------------|-------------------------------|-----------------------------------------|-----------------------------------------------------------------------------------------------------------------------------------------------------------------------------------------------------------------------|---------------------------------------------------------------------------------------------|
| PO Box 392567, Office No. 1404,                                                                                                              |                                   |                                      | PROJECT:                         |                                 |                               | be copied, modified, distributed or use | be copied, modified, distributed or used without permission from<br>OSA. Copyright and Intellectual Property rights are applicable.                                                                                   | design without prior<br>notice.                                                             |
| Metropolis Tower,Business Bay, Dubai. U.A.E.<br>Tel: +9714 2776760, Fax: +9714 2776736<br>sales@ontariosa.com<br>Web Site: www.ontariosa.com | FWDS3                             |                                      | CLIENT:<br>DRAWING NO.:          |                                 |                               |                                         | - Floor to Wall                                                                                                                                                                                                       |                                                                                             |