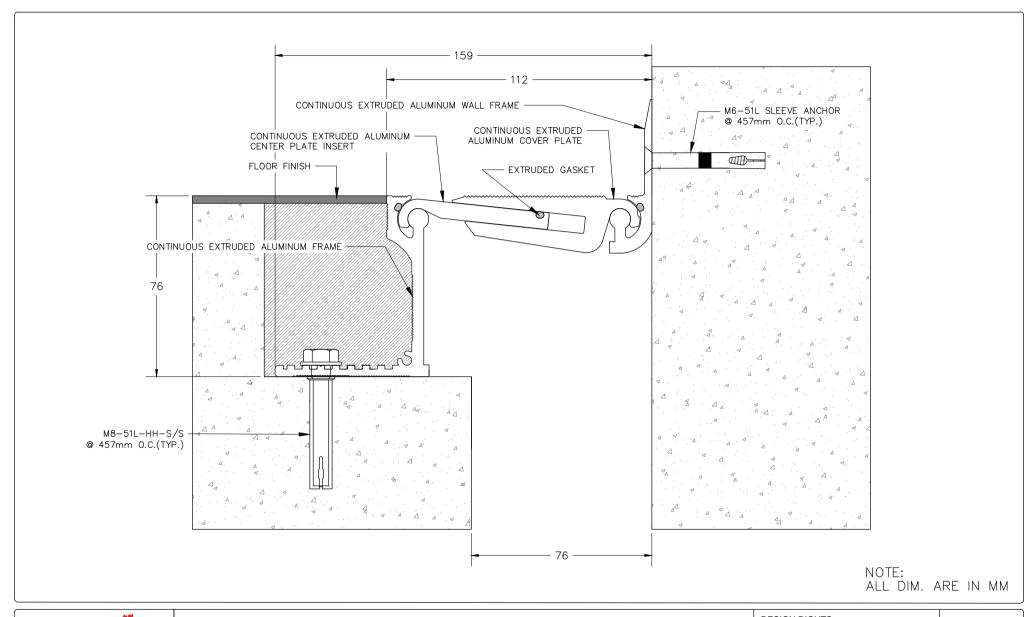

Metropolis Tower, Business Bay, Dubai. U.A.E. Tel: +9714 2776760, Fax: +9714 2776736 Web Site: www.ontariosa.com

| ODEL NO: |                    |                       | DDO IECT.          |                 |               | DATE:          |
|----------|--------------------|-----------------------|--------------------|-----------------|---------------|----------------|
|          |                    |                       |                    |                 |               |                |
| ſ        | 2.45"(62mm)        | 3.00"(76mm)           | 4.00"(102mm)       | 4.41"(112mm)    | 6.26"(159mm)  | 3.00"(76mm)    |
| l        | MIN. JOINT OPENING | NOMINAL JOINT OPENING | MAX. JOINT OPENING | EXPOSED SURFACE | OVERALL WIDTH | OVERALL HEIGHT |

## **DESIGN RIGHTS**

This drawing and designs contained hereon are proprietary and confidential property of OSA. These should not be used for any purpose other than what it is issued for. This drawing should not be copied, modified, distributed or used without permission from OSA. Copyright and Intellectual Property rights are applicable.