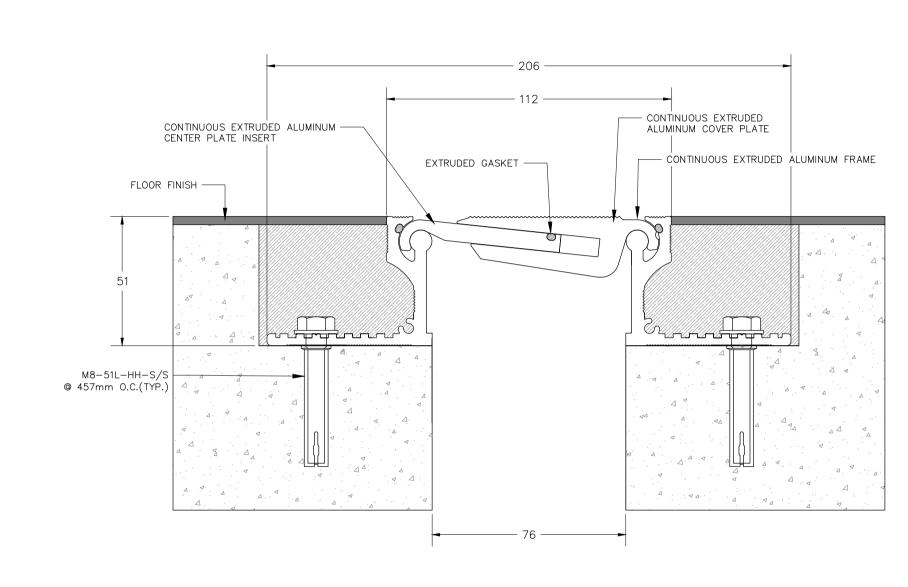

NOTE: ALL DIM. ARE IN MM

PO Box 392567, Office No. 1404, Metropolis Tower, Business Bay, Dubai. U.A.E. Tel: +9714 2776760, Fax: +9714 2776736 sales@ontariosa.com

Web Site: www.ontariosa.com

| MIN. JOINT OPENING | NOMINAL JOINT OPENING | MAX. JOINT OPENING | EXPOSED SURFACE | OVERALL WIDTH | OVERALL HEIGHT |
|--------------------|-----------------------|--------------------|-----------------|---------------|----------------|
| 2.40"(61mm)        | 3.00"(76mm)           | 3.75"(95mm)        | 4.41"(112mm)    | 8.11"(206mm)  | 2.00"(51MM)    |