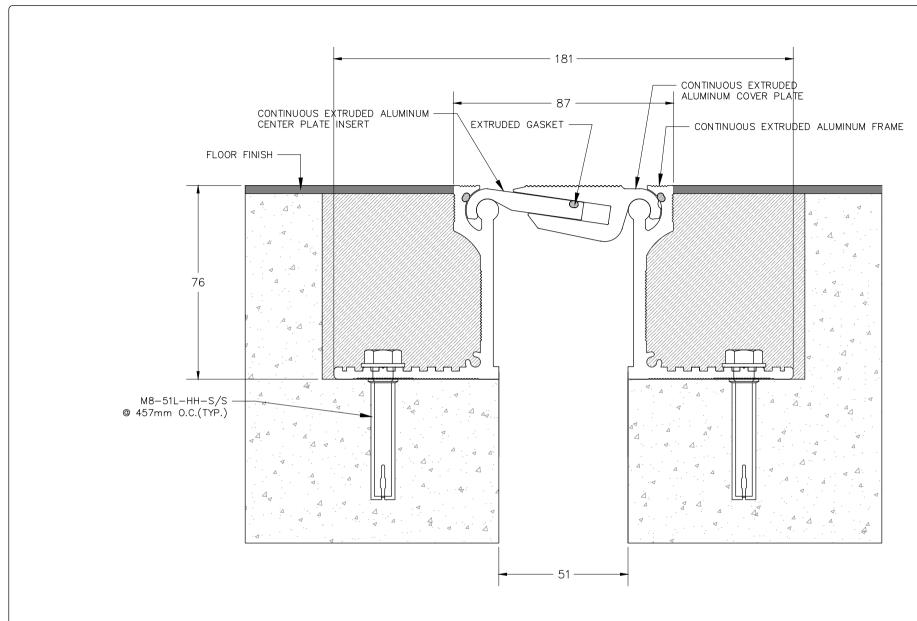

NOTE: ALL DIM. ARE IN MM

PO Box 392567, Office No. 1404, Metropolis Tower,Business Bay, Dubai. U.A.E. Tel: +9714 2776760, Fax: +9714 2776736 sales@ontariosa.com

Web Site: www.ontariosa.com

| MIN. JOINT OPENING | NOMINAL JOINT OPENING | MAX. JOINT OPENING | EXPOSED SURFACE | OVERALL WIDTH | OVERALL HEIGHT |
|--------------------|-----------------------|--------------------|-----------------|---------------|----------------|
| 1.58"(40mm)        | 2.00"(51mm)           | 2.50"(64mm)        | 3.41"(87mm)     | 7.11"(181mm)  | 3.00"(76MM)    |