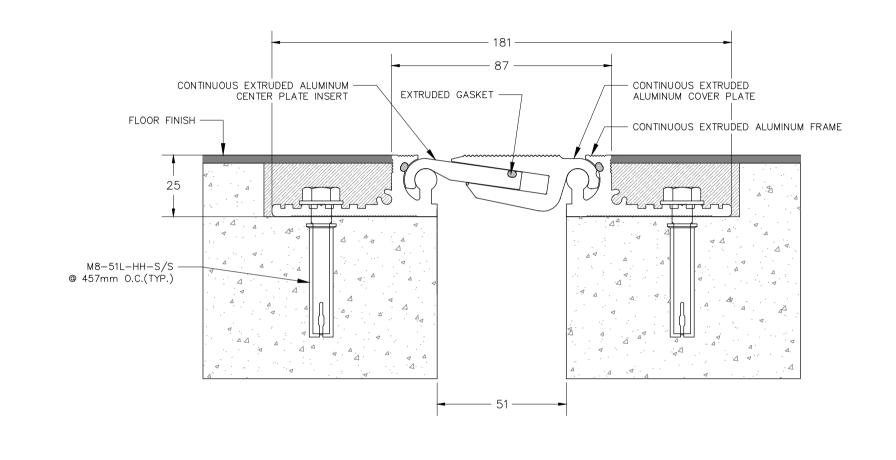

NOTE: All DIM. ARE IN MM

|                                                                                                                                                  | 1                                        |             |                                                     |             |                |                                                                                |                                                                                                                                     |                           |
|--------------------------------------------------------------------------------------------------------------------------------------------------|------------------------------------------|-------------|-----------------------------------------------------|-------------|----------------|--------------------------------------------------------------------------------|-------------------------------------------------------------------------------------------------------------------------------------|---------------------------|
| osa                                                                                                                                              | MIN. JOINT OPENING NOMINAL JOINT OPENING |             | IG MAX. JOINT OPENING EXPOSED SURFACE OVERALL WIDTH |             | OVERALL HEIGHT | DESIGN RIGHTS<br>This drawing and designs contained hereon are proprietary and | DISCLAIMER<br>OSA reserves the right                                                                                                |                           |
|                                                                                                                                                  | 1.58"(40mm)                              | 2.00"(51mm) | 2.50"(64mm)                                         | 3.41"(87mm) | 7.11"(181mm)   | 1.00"(25MM)                                                                    | confidential property of OSA. These should not be used for any<br>purpose other than what it is issued for. This drawing should not | to discontinue the design |
| ONTARIO SPECIALTY ARCHITECTURE                                                                                                                   |                                          |             |                                                     |             |                |                                                                                | be copied, modified, distributed or used without permission from                                                                    | design without prior      |
| PO Box 392567, Office No. 1404,<br>Metropolis Tower,Business Bay, Dubai, U.A.E.<br>Tel: +9714 2776700, Fax: +9714 2776736<br>sales@ontariosa.com | FD2-1"                                   |             | PROJECT:                                            |             |                | DATE: OSA. Copyright and Intellectual Property rights are applicable.          |                                                                                                                                     | notice.                   |
|                                                                                                                                                  |                                          |             | CLIENT:                                             |             |                |                                                                                |                                                                                                                                     |                           |
| Web Site: www.ontariosa.com                                                                                                                      |                                          |             | DRAWING NO.:                                        |             |                |                                                                                | Floor to Floo                                                                                                                       | ſ                         |