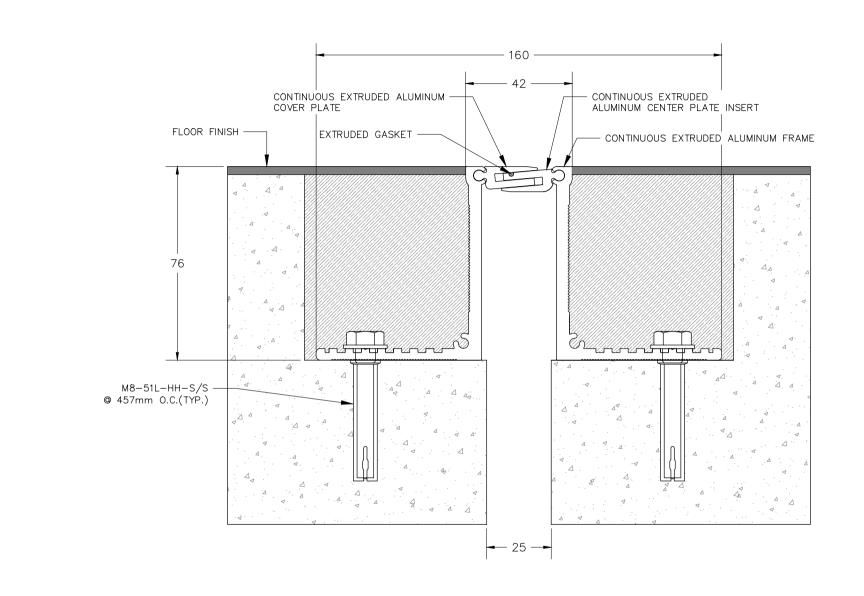

NOTE: All DIM. ARE IN MM

| OSSA<br>ONTARIO SPECIALTY ARCHITECTURE<br>PO Box 392567, Office No. 1404,<br>Metropolis Tower, Business Bay, Dubai. U.A.E.<br>Tel: +9714 2776760, Fax: +9714 2776736<br>sales@ontariosa.com<br>Web Site: www.ontariosa.com | MIN. JOINT OPENING<br>0.87"(22mm) | NOMINAL JOINT OPENING<br>1.00°(25mm) | MAX. JOINT OPENING | EXPOSED SURFACE<br>1.65"(42mm) | OVERALL WIDTH<br>6.28"(160mm) | OVERALL HEIGHT<br>3.00"(76MM) | DESIGN RIGHTS<br>This drawing and designs contained hereon are proprietary and<br>confidential property of OSA. These should not be used for any<br>purpose other than what it is issued for. This drawing should not | DISCLAIMER<br>OSA reserves the right<br>to discontinue the design<br>or modify the existing |
|----------------------------------------------------------------------------------------------------------------------------------------------------------------------------------------------------------------------------|-----------------------------------|--------------------------------------|--------------------|--------------------------------|-------------------------------|-------------------------------|-----------------------------------------------------------------------------------------------------------------------------------------------------------------------------------------------------------------------|---------------------------------------------------------------------------------------------|
|                                                                                                                                                                                                                            | MODEL NO:                         |                                      | PROJECT:           |                                |                               | DATE:                         | be copied, modified, distributed or used without permission from<br>OSA. Copyright and Intellectual Property rights are applicable.                                                                                   | design without prior<br>notice.                                                             |
|                                                                                                                                                                                                                            | FD1-3"                            |                                      | CLIENT:            |                                |                               |                               | Floor to Floor                                                                                                                                                                                                        | r                                                                                           |
|                                                                                                                                                                                                                            |                                   |                                      |                    |                                |                               |                               |                                                                                                                                                                                                                       |                                                                                             |