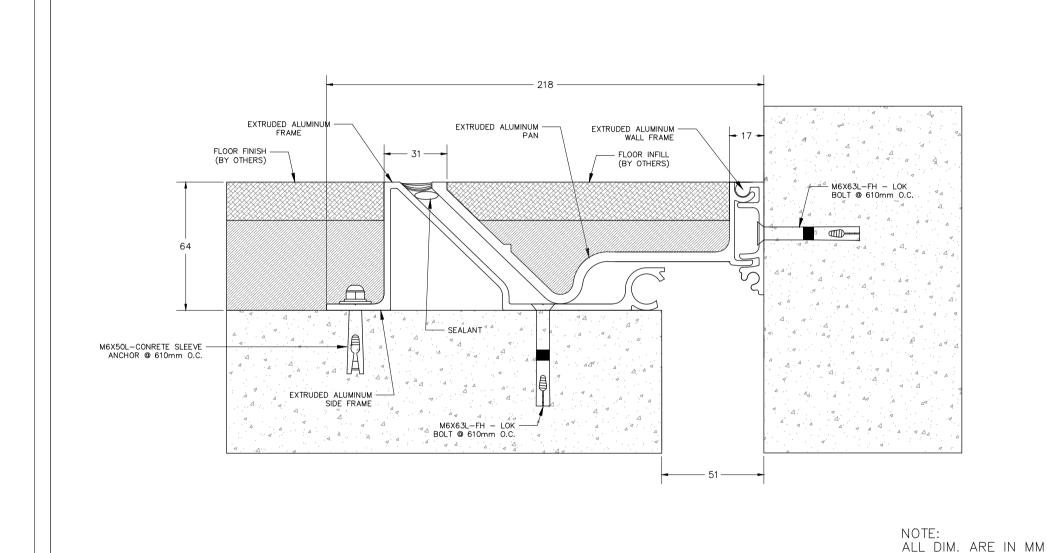

ONTARIO SPECIALTY ARCHITECTURE

PO Box 392567, Office No. 1404, Metropolis Tower, Business Bay, Dubai. U.A.E. Tel: +9714 2776760, Fax: +9714 2776736

Web Site: www.ontariosa.com

| MIN. JOINT OPENING | NOMINAL JOINT OPENING | MAX. JOINT OPENING | EXPOSED SURFACE | OVERALL WIDTH | OVERALL HEIGHT |
|--------------------|-----------------------|--------------------|-----------------|---------------|----------------|
| 1.00"(25mm)        | 2.00"(51mm)           | 2.50"(64mm)        | 1.88"(48mm)     | 8.58"(218mm)  | 2.51"(64mm)    |

MODEL NO:

FWSRS2

| PROJECT:     | DATE: |
|--------------|-------|
| CLIENT:      |       |
| DRAWING NO.: |       |

DESIGN RIGHTS

This drawing and designs contained hereon are proprietary and confidential property of OSA. These should not be used for any purpose other than what it is issued for. This drawing should not be copied, modified, distributed or used without permission from OSA. Copyright and Intellectual Property rights are applicable.

DISCLAIMER
OSA reserves the right
to discontinue the design
or modify the existing
design without prior

APPLICATION:

Floor to Wall