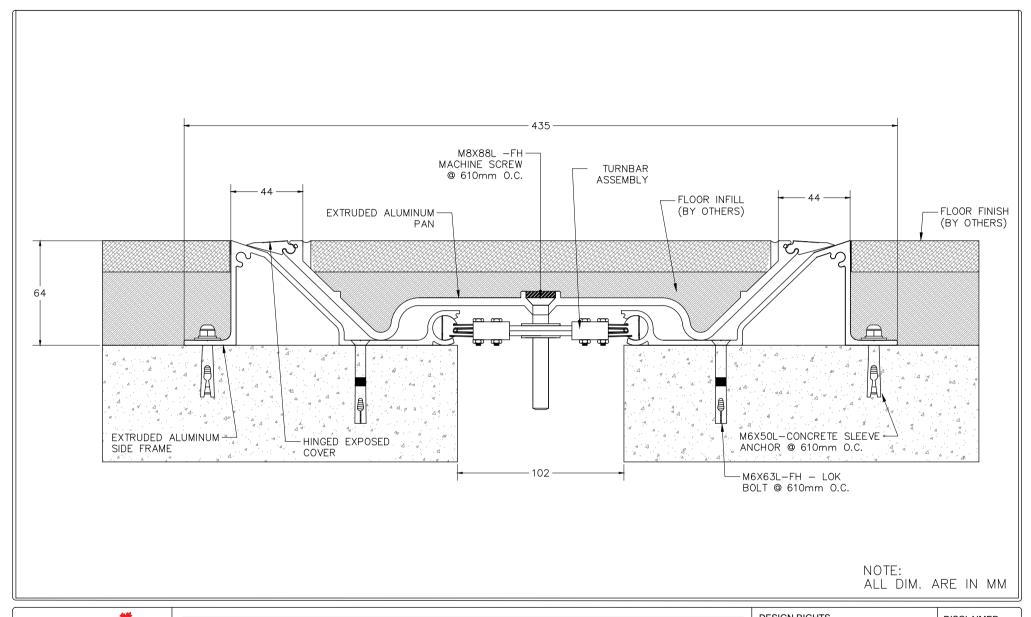

PO Box 392567, Office No. 1404, Metropolis Tower, Business Bay, Dubai. U.A.E. Tel: +9714 2776760, Fax: +9714 2776736 Web Site: www.ontariosa.com

MIN. JOINT OPENING NOMINAL JOINT OPENING MAX. JOINT OPENING EXPOSED SURFACE OVERALL WIDTH OVERALL HEIGHT 1.00"(25mm) 4.00"(102mm) 17.14"(435mm) 2.51"(64mm) 6.00"(153mm) 3.46"(88mm)