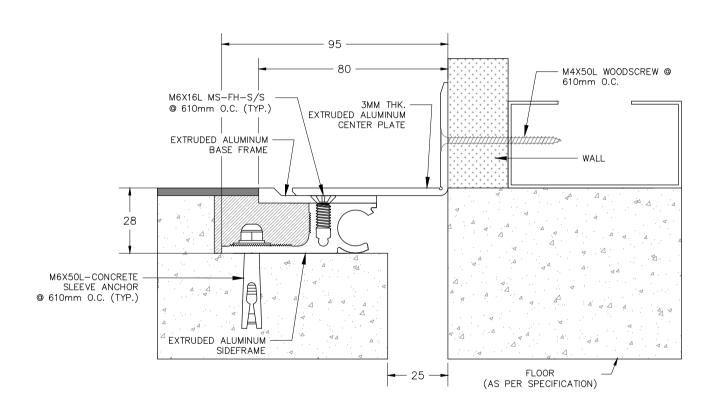

NOTE: ALL DIM. ARE IN MM

PO Box 392567, Office No. 1404, Metropolis Tower, Business Bay, Dubai. U.A.E. Tel: +9714 2776760, Fax: +9714 2776736 Web Site: www.ontariosa.com

| MIN. JOINT OPENING | NOMINAL JOINT OPENING | MAX. JOINT OPENING | EXPOSED SURFACE | OVERALL WIDTH | OVERALL HEIGHT |
|--------------------|-----------------------|--------------------|-----------------|---------------|----------------|
| 0.75"(19mm)        | 1.00"(25mm)           | 1.25"(32mm)        | 3.14"(80mm)     | 3.76"(95mm)   | 1.09"(28mm)    |
|                    |                       |                    |                 |               |                |
| DDEL NO:           |                       | PROJECT:           |                 |               | ATE:           |

DISCLAIMER
OSA reserves the right
to discontinue the design
or modify the existing
design without prior

APPLICATION:

Floor to Wall