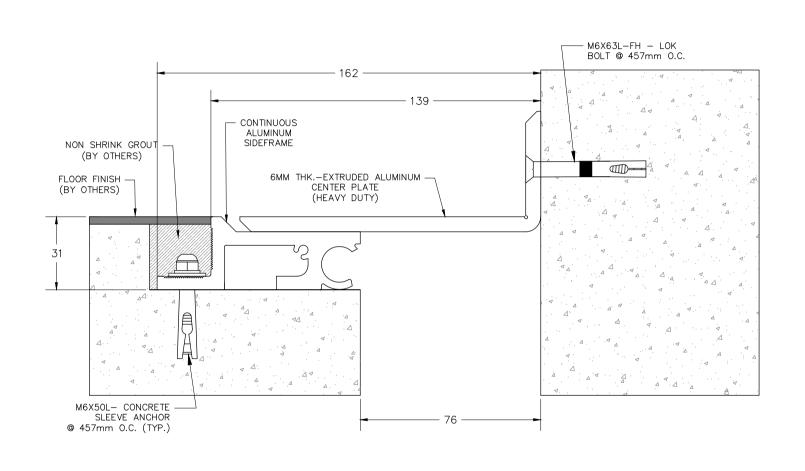

Metropolis Tower, Business Bay, Dubai. U.A.E. Tel: +9714 2776760, Fax: +9714 2776736 Web Site: www.ontariosa.com

| MIN. JOINT OPENING | NOMINAL JOINT OPENING | MAX. JOINT OPENING | EXPOSED SURFACE | OVERALL WIDTH | OVERALL HEIGHT |
|--------------------|-----------------------|--------------------|-----------------|---------------|----------------|
| 2.25"(57mm)        | 3.00"(76mm)           | 3.75"(95mm)        | 5.48"(139mm)    | 6.38"(162mm)  | 1.22"(31mm)    |
|                    |                       |                    | •               |               |                |
| ODEL NO:           |                       |                    |                 |               |                |