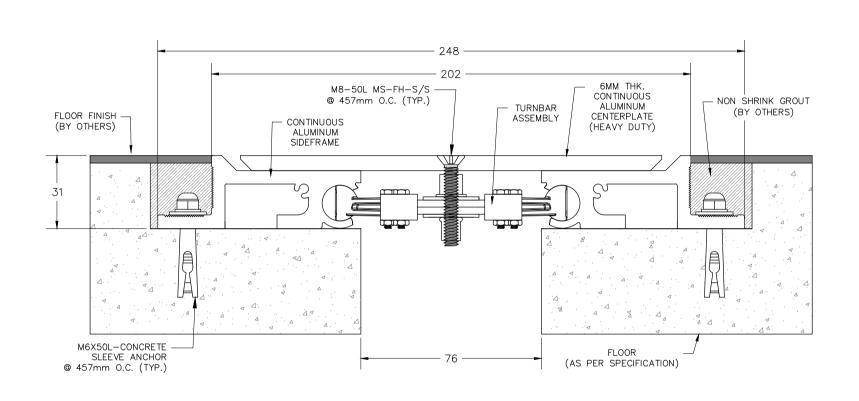

NOTE: ALL DIM. ARE IN MM

PO Box 392567, Office No. 1404, Metropolis Tower, Business Bay, Dubai. U.A.E. Tel: +9714 2776760, Fax: +9714 2776736

Web Site: www.ontariosa.com

| MIN. JOINT OPENING | NOMINAL JOINT OPENING | MAX. JOINT OPENING | EXPOSED SURFACE | OVERALL WIDTH | OVERALL HEIGHT |
|--------------------|-----------------------|--------------------|-----------------|---------------|----------------|
| 0.57"(15mm)        | 3.00"(76mm)           | 5.41"(137mm)       | 7.95"(202mm)    | 9.76"(248mm)  | 1.22"(31mm)    |
|                    |                       |                    |                 |               |                |

MODEL NO:

FTBF3HD

| PROJECT:     | DATE: |
|--------------|-------|
| CLIENT:      |       |
| DRAWING NO.: |       |

DISCLAIMER OSA reserves the right to discontinue the design or modify the existing design without prior

APPLICATION:

Floor to Floor