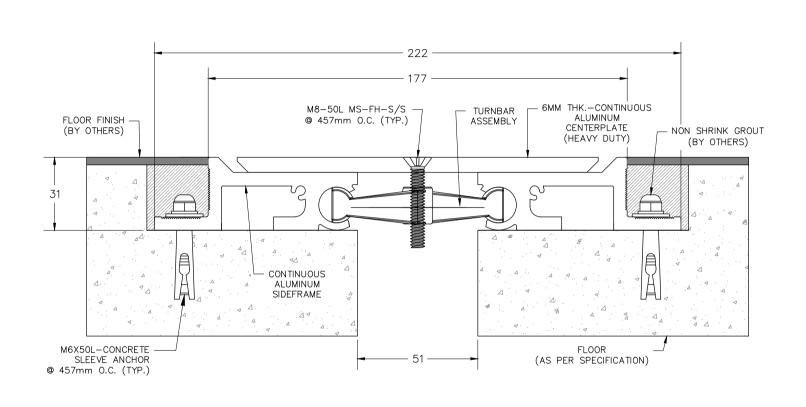

NOTE: ALL DIM. ARE IN MM

PO Box 392567, Office No. 1404, Metropolis Tower, Business Bay, Dubai. U.A.E. Tel: +9714 2776760, Fax: +9714 2776736 Web Site: www.ontariosa.com

| MIN. JOINT OPENING | NOMINAL JOINT OPENING | MAX. JOINT OPENING | EXPOSED SURFACE | OVERALL WIDTH | OVERALL HEIGHT |
|--------------------|-----------------------|--------------------|-----------------|---------------|----------------|
| 0.38"(10mm)        | 2.00"(51mm)           | 4.40"(112mm)       | 6.96"(177mm)    | 8.75"(222mm)  | 1.22"(31mm)    |
|                    |                       |                    |                 |               |                |
| ODEL NO:           |                       | PROJECT:           |                 |               | DATE:          |