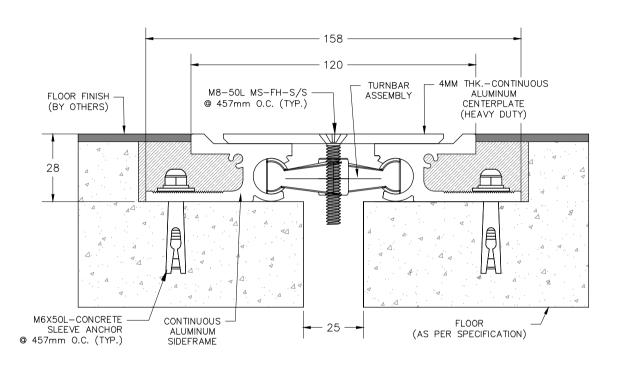

NOTE: ALL DIM. ARE IN MM

PO Box 392567, Office No. 1404, Metropolis Tower, Business Bay, Dubai. U.A.E. Tel: +9714 2776760, Fax: +9714 2776736 Web Site: www.ontariosa.com

| MIN. JOINT OPENING | NOMINAL JOINT OPENING | MAX. JOINT OPENING | EXPOSED SURFACE | OVERALL WIDTH | OVERALL HEIGHT |
|--------------------|-----------------------|--------------------|-----------------|---------------|----------------|
| 0.38"(10mm)        | 1.00"(25mm)           | 1.83"(47mm)        | 4.74"(120mm)    | 6.24"(158mm)  | 1.12"(28mm)    |
|                    |                       |                    |                 |               |                |
| DEL NO:            |                       | PROJECT:           |                 |               | ATE:           |