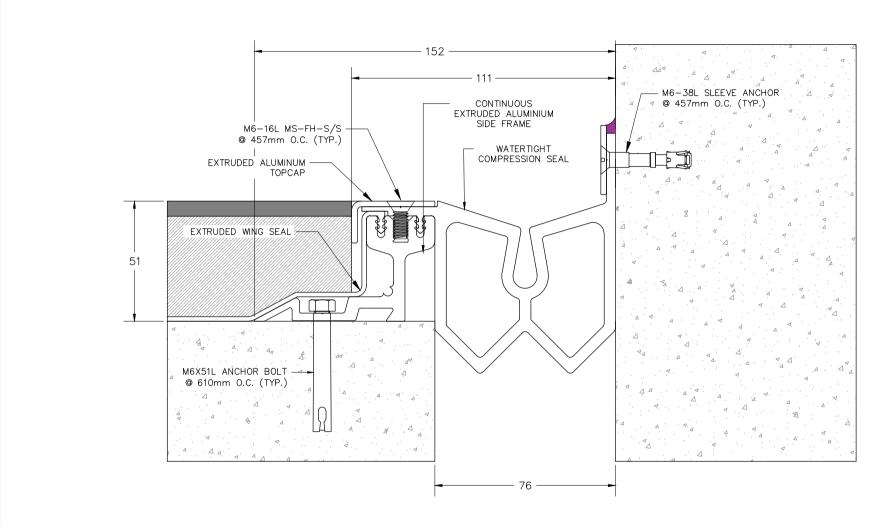

NOTE: ALL DIM. ARE IN MM

PO Box 392567, Office No. 1404, Metropolis Tower, Business Bay, Dubai. U.A.E. Tel: +9714 2776760, Fax: +9714 2776736 Web Site: www.ontariosa.com

| MIN. JOINT OPENING | NOMINAL JOINT OPENING | MAX. JOINT OPENING | EXPOSED SURFACE | OVERALL WIDTH | OVERALL HEIGHT |
|--------------------|-----------------------|--------------------|-----------------|---------------|----------------|
| 1.00"(25mm)        | 3.00"(76mm)           | 5.63"(143mm)       | 4.38"(111mm)    | 6.00"(152mm)  | 2.00"(51mm)    |
|                    |                       |                    | •               |               |                |
| DDFL NO:           |                       |                    |                 |               |                |

DISCLAIMER OSA reserves the right to discontinue the design or modify the existing design without prior

APPLICATION:

Floor to Wall