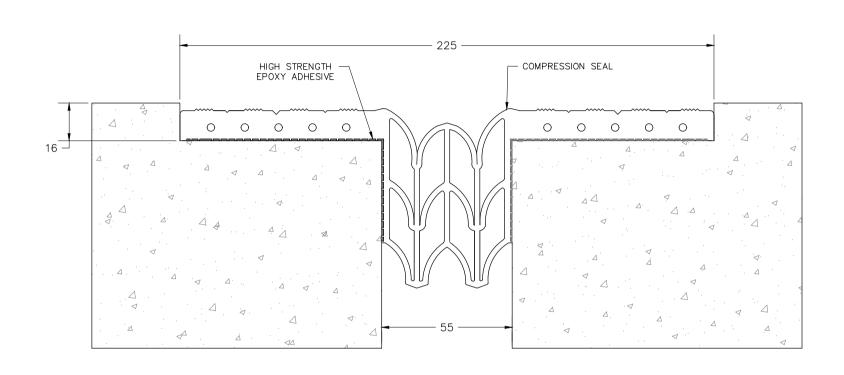

NOTE: ALL DIM. ARE IN MM

PO Box 392567, Office No. 1404, Metropolis Tower,Business Bay, Dubai. U.A.E. Tel: +9714 2776760, Fax: +9714 2776736

Web Site: www.ontariosa.com

| 1.00"(25mm) 2.00"(51mm) 3.00"(76mm) 8.87"(225mm) 8.87"(225mm)                             | 3.00"(76mm)    |
|-------------------------------------------------------------------------------------------|----------------|
| MIN. JOINT OPENING NOMINAL JOINT OPENING MAX. JOINT OPENING EXPOSED SURFACE OVERALL WIDTH | OVERALL HEIGHT |