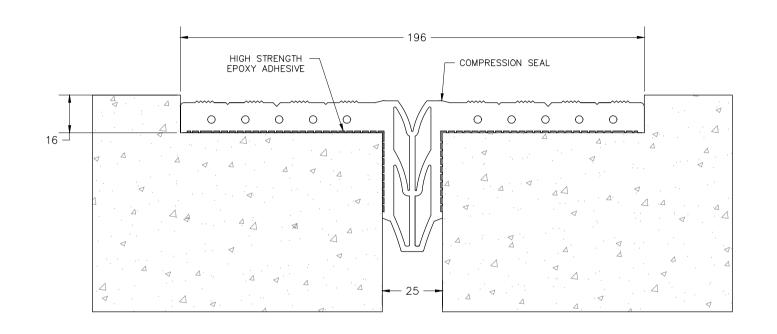

NOTE: ALL DIM. ARE IN MM

PO Box 392567, Office No. 1404, Metropolis Tower, Business Bay, Dubai. U.A.E. Tel: +9714 2776760, Fax: +9714 2776736 Web Site: www.ontariosa.com

| MIN. JOINT OPENING | NOMINAL JOINT OPENING | MAX. JOINT OPENING | EXPOSED SURFACE | OVERALL WIDTH | OVERALL HEIGHT |
|--------------------|-----------------------|--------------------|-----------------|---------------|----------------|
| 0.50"(13mm)        | 1.00"(25mm)           | 1.50"(38mm)        | 7.71"(196mm)    | 7.71"(196mm)  | 2.50"(64mm)    |
|                    |                       |                    |                 |               |                |
| DEL NO:            |                       | PROJECT:           |                 |               | DATE:          |