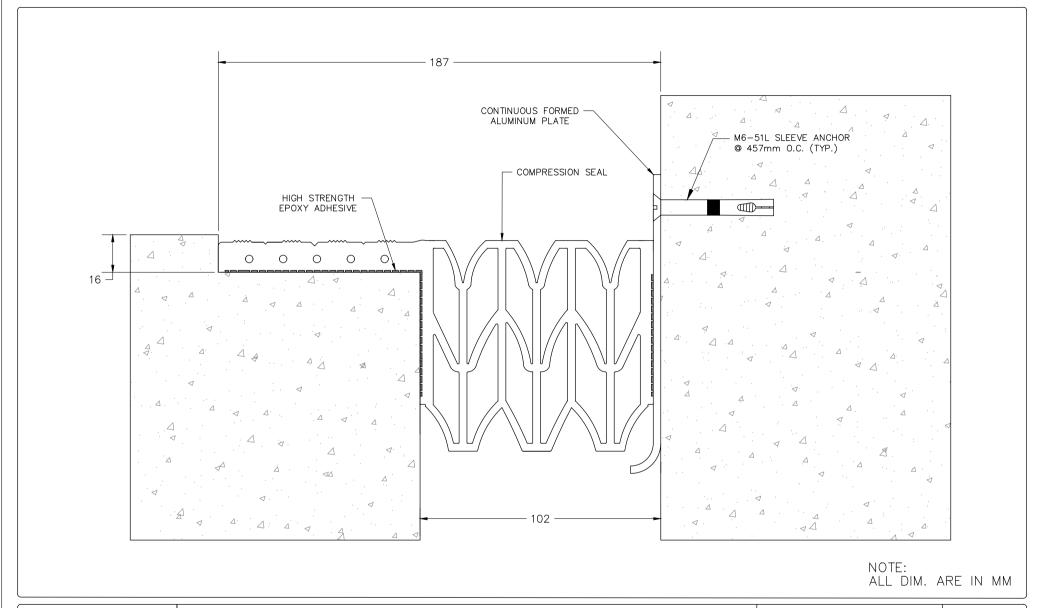

PO Box 392567, Office No. 1404, Metropolis Tower, Business Bay, Dubai. U.A.E. Tel: +9714 2776760, Fax: +9714 2776736 Web Site: www.ontariosa.com

PFWZ4

NOMINAL JOINT OPENING

MAX. JOINT OPENING

DRAWING NO.:

MIN. JOINT OPENING

2.00"(51mm)

MODEL NO:

| 4.00"(102mm) | 6.00"(152mm) | 7.35"(187mm) | 7.35"(187mm) | 3.50"(89mm) | co |
|--------------|--------------|--------------|--------------|-------------|----|
|              |              |              |              |             | b  |
|              | PROJECT:     |              |              | DATE:       |    |
| <b>7</b> 4 [ | CLIENT:      |              |              |             | AP |

OVERALL WIDTH

EXPOSED SURFACE

DESIGN RIGHTS

This drawing and designs contained hereon are proprietary and confidential property of OSA. These should not be used for any purpose other than what it is issued for. This drawing should not be copied, modified, distributed or used without permission from OSA. Copyright and Intellectual Property rights are applicable.

DISCLAIMER
OSA reserves the right
to discontinue the design
or modify the existing
design without prior

APPLICATION:

OVERALL HEIGHT

Floor to Wall