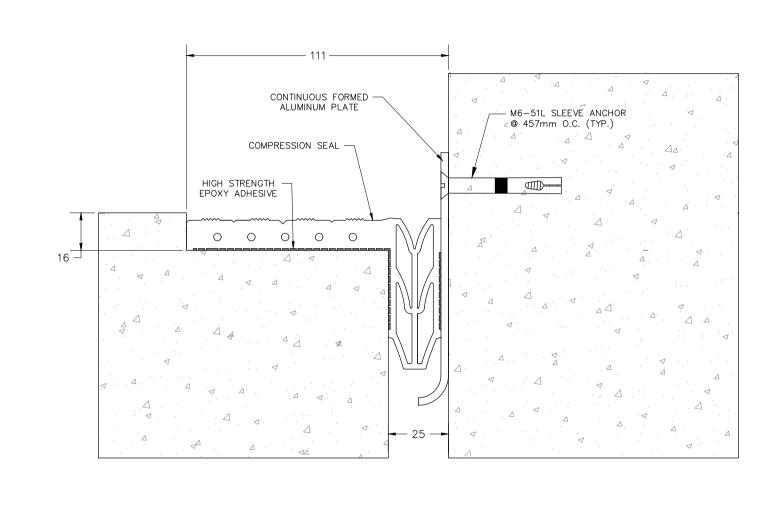

NOTE: ALL DIM. ARE IN MM

PO Box 392567, Office No. 1404, Metropolis Tower, Business Bay, Dubai. U.A.E. Tel: +9714 2776760, Fax: +9714 2776736 Web Site: www.ontariosa.com

| MIN. JOINT OPENING | NOMINAL JOINT OPENING | MAX. JOINT OPENING | EXPOSED SURFACE | OVERALL WIDTH | OVERALL HEIGHT |
|--------------------|-----------------------|--------------------|-----------------|---------------|----------------|
| 0.50"(13mm)        | 1.00"(25mm)           | 1.50"(38mm)        | 4.35"(111mm)    | 4.35"(111mm)  | 2.50"(64mm)    |
|                    |                       |                    |                 |               |                |
| DDEL NO:           |                       | PROJECT:           |                 |               | ATE:           |

DISCLAIMER
OSA reserves the right
to discontinue the design
or modify the existing
design without prior

APPLICATION:

Floor to Wall