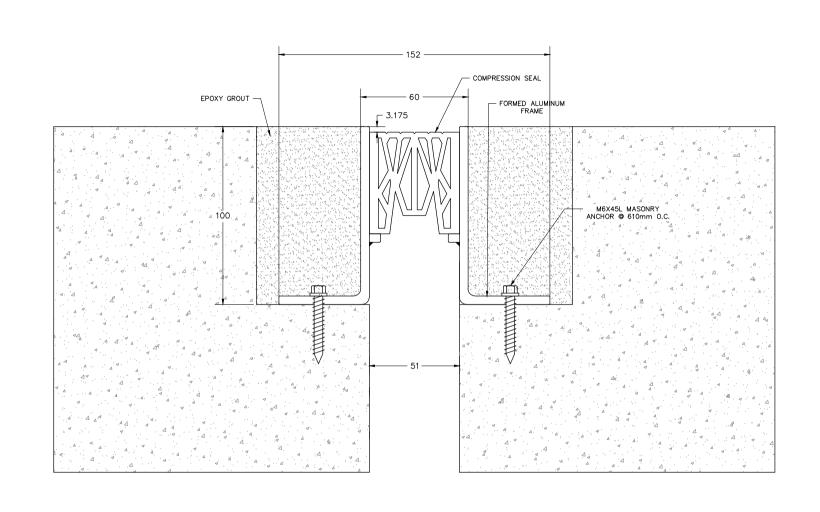

NOTE: ALL DIM. ARE IN MM

PO Box 392567, Office No. 1404, Metropolis Tower,Business Bay, Dubai. U.A.E. Tel: +9714 2776760, Fax: +9714 2776736 Web Site: www.ontariosa.com

| MIN. JOINT OPENING | NOMINAL JOINT OPENING | MAX. JOINT OPENING | EXPOSED SURFACE | OVERALL WIDTH | OVERALL HEIGHT |
|--------------------|-----------------------|--------------------|-----------------|---------------|----------------|
| 1.00"(25mm)        | 2.00"(51mm)           | 2.80"(71mm)        | 2.38"(60mm)     | 6.00(152mm)   | 3.94"(100mm)   |

MODEL NO:

PES2F

| PROJECT:     | DATE: |
|--------------|-------|
| CLIENT:      |       |
| DRAWING NO.: |       |

DESIGN RIGHTS

This drawing and designs contained hereon are proprietary and confidential property of OSA. These should not be used for any purpose other than what it is issued for. This drawing should not be copied, modified, distributed or used without permission from OSA. Copyright and Intellectual Property rights are applicable.