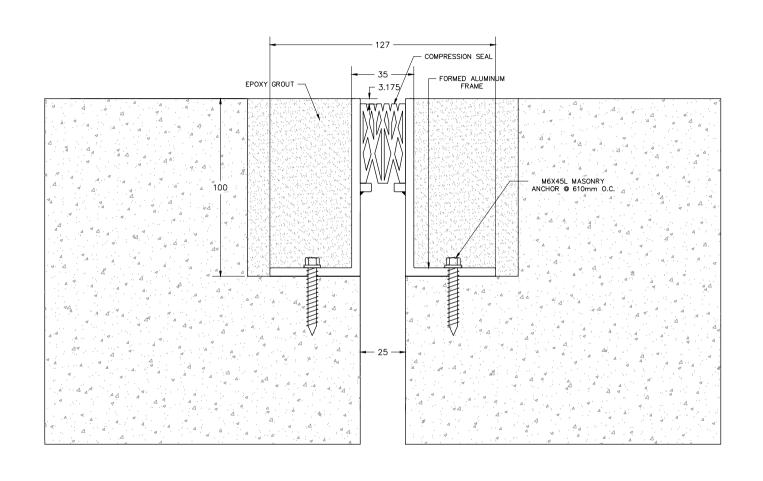

NOTE: ALL DIM. ARE IN MM

PO Box 392567, Office No. 1404, Metropolis Tower,Business Bay, Dubai. U.A.E. Tel: +9714 2776760, Fax: +9714 2776736 Web Site: www.ontariosa.com

| MIN. JOINT OPENING | NOMINAL JOINT OPENING | MAX. JOINT OPENING | EXPOSED SURFACE | OVERALL WIDTH | OVERALL HEIGHT |
|--------------------|-----------------------|--------------------|-----------------|---------------|----------------|
| 0.50"(13mm)        | 1.00"(25mm)           | 1.50"(38mm)        | 1.38"(35mm)     | 5.00(127mm)   | 3.94"(100mm)   |