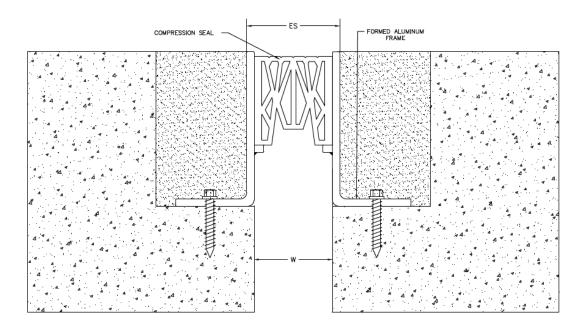

### **Description:**

Recess mounted single extruded SANTOPRENE seal with aluminum side frames ,designed for parking decks.

#### **Technical Data:**

 Metals :Extruded Aluminum - 6063-T6 ASTM B221

Compression Seal: Santoprene

Adhesive :Epoxy

#### **Applications:**

- Designed for parking garage application.
- Suitable for gap sizes of 1",2",3" & 4"

<sup>\*</sup>Subject to minimum order quantity

| Model   | Min Joint<br>Opening | Nominal Joint<br>Width (W) | Max Joint<br>Opening | Exposed<br>Surface (ES) | Profile Width | Profile Height |
|---------|----------------------|----------------------------|----------------------|-------------------------|---------------|----------------|
| PES1F   | 0.50"(13mm)          | 1.00"(25mm)                | 1.50"(38mm)          | 1.38"(35mm)             | 5.00"(127mm)  | 3.94"(100mm)   |
| PES1.5F | 0.75"(19mm)          | 1.25"(32mm)                | 1.75"(44mm)          | 1.88"(48mm)             | 5.50"(140mm)  | 3.00"(76mm)    |
| PES2F   | 1.00"(25mm)          | 2.00"(51mm)                | 2.80"(71mm)          | 2.38"(60mm)             | 6.00"(152mm)  | 3.94"(100mm)   |
| PES2.5F | 1.25"(32mm)          | 2.50"(64mm)                | 3.50"(89mm)          | 2.88"(73mm)             | 6.50"(165mm)  | 3.94"(100mm)   |