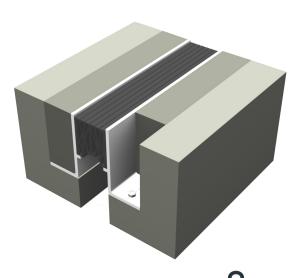

### **Description:**

Recess mounted single extruded SANTOPRENE seal with aluminum side frames ,designed for parking decks.

#### **Applications:**

- Designed for parking garage application.
- Suitable for gap sizes of 1",2",3" & 4"

<sup>\*</sup>Subject to minimum order quantity

| Model   | Min Joint<br>Opening | Nominal Joint<br>Width (W) | Max Joint<br>Opening | Exposed<br>Surface (ES) | Profile Width | Profile Height |
|---------|----------------------|----------------------------|----------------------|-------------------------|---------------|----------------|
| PES1F   | 0.50"(13mm)          | 1.00"(25mm)                | 1.50"(38mm)          | 1.38"(35mm)             | 5.00"(127mm)  | 3.94"(100mm)   |
| PES1.5F | 0.75"(19mm)          | 1.25"(32mm)                | 1.75"(44mm)          | 1.88"(48mm)             | 5.50"(140mm)  | 3.00"(76mm)    |
| PES2F   | 1.00"(25mm)          | 2.00"(51mm)                | 2.80"(71mm)          | 2.38"(60mm)             | 6.00"(152mm)  | 3.94"(100mm)   |
| PES2.5F | 1.25"(32mm)          | 2.50"(64mm)                | 3.50"(89mm)          | 2.88"(73mm)             | 6.50"(165mm)  | 3.94"(100mm)   |