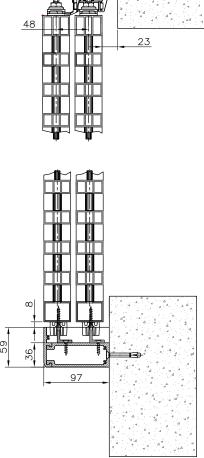

## **SECTION A-A**

#### FEATURES:

- MAXIMUM SLIDING SHUTTER WEIGHT.(60 KG.) (SYSTEM FOR HEAVIER SHUTTERS AVAILABLE ON REQUEST.)
- SLIDING SHUTTER THICKNESS: 28-45MM.
- MINIMUM SLIDING SHUTTER WIDTH: 400 MM. CORROSION-RESISTANT MATERIALS.
- FAST AND EFFICIENT ASSEMBLY FROM BELOW AND FROM THE FACADE SIDE.
  CLIP—ON COVERS FOR INSIDE AND OUTSIDE
- ATTAC HMENT.
- THE SLIDING SHUTTERCAN BE MOVED INTO ANY POSITION.
- FOR WOOD, METAL OR ALUMINUM SLIDING
- SHUTTERS.
  VARIOUS TOP TRACK AND BOTTOM GUIDE ASSEMBLY OPTIONS.