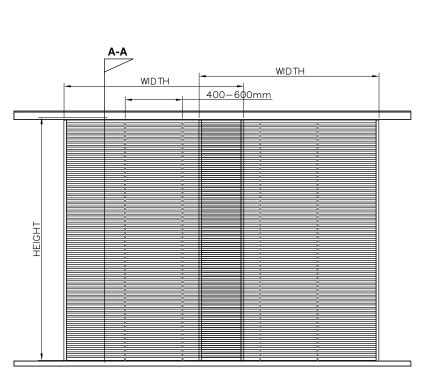

## **MOTION SCREEN 132 TELESCOPIC**

**PLAN** 

106

## **SECTION A-A**

#### FEATURES:

- MAXIMUM SLIDING SHUTTER WEIGHT.(60 KG.) (SYSTEM FOR HEAVIER SHUTTERS AVAILABLE ON REQUEST.)
- SLIDING SHUTTER THICKNESS: 28-45MM.
- MINIMUM SLIDING SHUTTER WIDTH: 400 MM. CORROSION-RESISTANT MATERIALS.
- FAST AND EFFICIENT ASSEMBLY FROM BELOW AND FROM THE FACADE SIDE.
  CLIP—ON COVERS FOR INSIDE AND OUTSIDE
- ATTAC HMENT.
- THE SLIDING SHUTTERCAN BE MOVED INTO ANY POSITION.
- FOR WOOD, METAL OR ALUMINUM SLIDING
- SHUTTERS.
  VARIOUS TOP TRACK AND BOTTOM GUIDE ASSEMBLY OPTIONS.